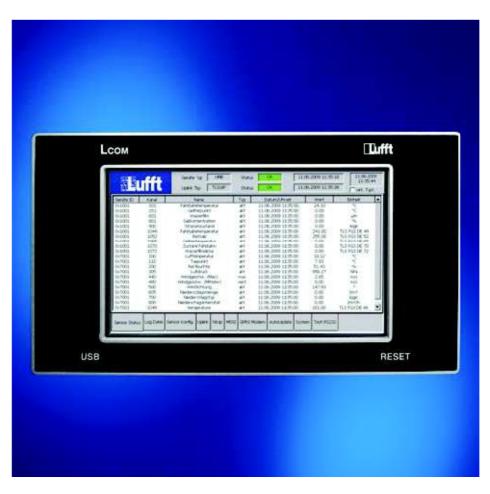

Conversion to the following standard protocols can be made in combination with the UMB technology:

TLS NTCIP TLS over IP with GPRS (Asfinag) MSSI (Asfinag)

The equipment is configured and measurement data presented on the built-in 7 inch touch screen display. A service PC is no longer required.

Remote access is available for software uploads and data analysis on the LCOM and UMB modules over the GPRS modem.

The LCOM has an integrated SD card to store measurements.

| LCOM Lufft Commu        | nicator                     |                          | Order No. |
|-------------------------|-----------------------------|--------------------------|-----------|
| LCOM                    |                             |                          | 8511.EAK  |
| Operating<br>Conditions | Power supply                | 2028VDC                  |           |
|                         | Power consumption           | 10VA                     |           |
|                         | Ambient temperature         | -30°C60°C                |           |
|                         | Relative humidity           | <90% RH                  |           |
|                         | Protection                  | IP20                     |           |
|                         | Dimensions                  | 230mm x 130mm x 50mm     |           |
|                         | USB Interface               | USB2.0B                  |           |
|                         | GPRS modem interface        | RS232 on Wago Cage Clamp |           |
|                         | Party line modem interface  | RS232 on Wago Cage Clamp |           |
|                         | UMB bus interface           | RS485 on Wago Cage Clamp |           |
|                         | Display size                | 7 inch                   |           |
|                         | Display resolution          | 800 x 480 pixel          |           |
| Storage conditions      | Ambient temperature         | -30°C60°C                |           |
|                         | Relative humidity           | <95% RH                  |           |
| Accessories             | Power supply 24V/4A         |                          | 8366.USV1 |
|                         | GPRS Modem                  |                          | 8510.GPRS |
|                         | Night vision camera, 3 Mega | a pixel                  | 9983.10   |
|                         | Night vision camera, VGA    |                          | 9983.20   |