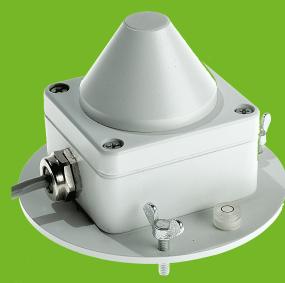

## Aluminum die-cast housing

Brightness in (de)lux(e) is measured by this sensor. It determines the momentary degree of illumination intensity. The highly sensitive photodiode reacts quickly to the prevailing circumstances, to half-light as well as to spot light. The device (16321) is especially adequate for use outside and has a very robust housing and connecting ports.

- · weather resistant aluminum die-cast housing IP 65
- · integrated transmitter
- · easy mounting and adjustment by three-point plate and built-in box level
- standard unit: Lux =  $lx 100 Lux equal 1 W/m^2$  or 9.29 foot candle
- · analogous signal output
- · factory test certificate included (DIN EN 10204)