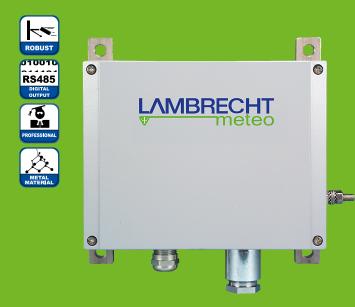

## Explicitly highly precise

that's how this LAMBRECHT meteo sensor for absolute pressure works. It is applicable word-wide in a large altitude range. The measuring system with its seawater resistant, multi-layer paint coated housing is extremely robust.

## **APPLICATIONS**

- application in navigation
- aviation
- · professional meteorology, e.g. at airports
- scientific laboratory
- applications

| Professional Line    | 8126 X81                                                                                          |
|----------------------|---------------------------------------------------------------------------------------------------|
| ld-No.               | 00.08126.481002 · Version without protective housing: 32.95665.020040                             |
| Measuring range      | 352000 hPa                                                                                        |
| Accuracy             | ± 0.1 hPa in calibrated range from 7501150 hPa                                                    |
| Long-term stability  | ± 100 ppm/ year                                                                                   |
| Interface            | RS 485 (no bus function)                                                                          |
| Range of application | -45+85 °C during operation                                                                        |
| Supply voltage       | 1128 VDC                                                                                          |
| Current consumption  | typically 16.5 mA · max. 32 mA                                                                    |
| Measuring elements   | silicon resonator                                                                                 |
| Dimensions           | 205 x 180 x 81 mm                                                                                 |
| Housing              | RAL 7001 (grey)                                                                                   |
| Weight               | approx. 2.0 kg                                                                                    |
| Standards            | BS EN 61000-6-1:2007 • BS EN 61000-6-2:2005 • BS EN 61000-6-3:2007 • BS EN 61000-6-4:2007 • BS EN |
|                      | 61326-1:2006                                                                                      |